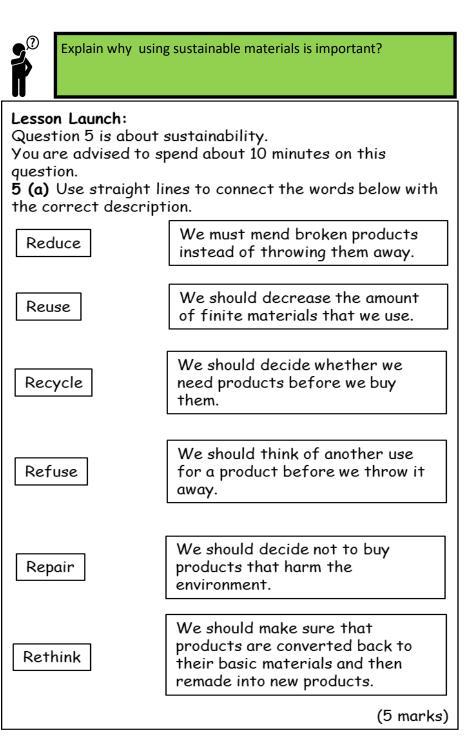

## Lesson Launch:

Question 5 is about sustainability.

You are advised to spend about 10 minutes on this question.

**5** (a) Use straight lines to connect the words below with the correct description.

| Reduce  | We must mend broken products instead of throwing them away.                                                               |
|---------|---------------------------------------------------------------------------------------------------------------------------|
| Reuse   | We should decrease the amount of finite materials that we use.                                                            |
| Recycle | We should decide whether we<br>need products before we buy<br>them.                                                       |
| Refuse  | We should think of another use<br>for a product before we throw it<br>away.                                               |
| Repair  | We should decide not to buy<br>products that harm the<br>environment.                                                     |
| Rethink | We should make sure that<br>products are converted back to<br>their basic materials and then<br>remade into new products. |
|         | (5 marks)                                                                                                                 |